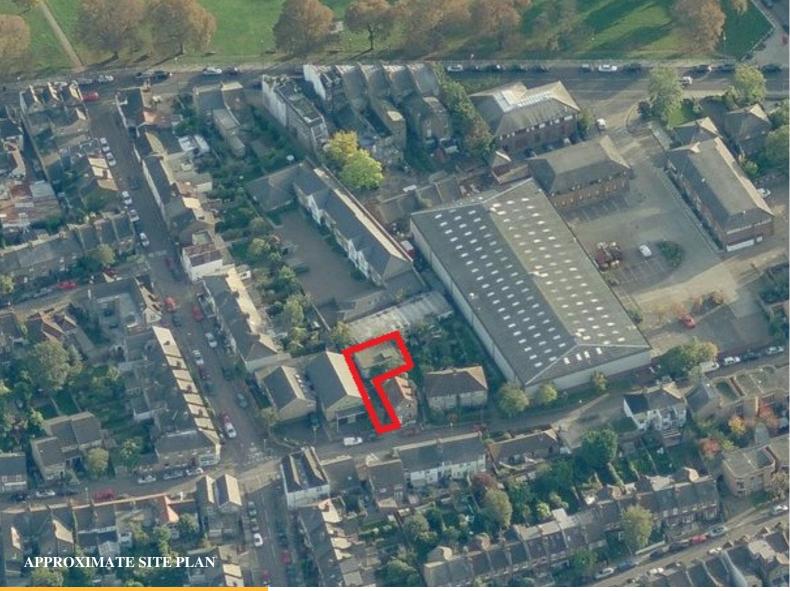

### 127 COLNE ROAD, TWICKENHAM, TW2 6RA

#### DESCRIPTION

The property comprises a detached, single-storey building beneath a flat felt roof. Internally the building is laid out to comprise an open-plan nursery, with kitchenette and w/c at the rear.

#### ACCOMMODATION

The property has an approximate gross internal floor area of:

63 SQ M (677 SQ. FT) APPROX.