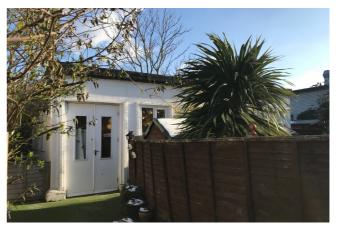

#### DESCRIPTION

The property comprises a detached, single-storey building beneath a flat felt roof. Internally the building is laid out to comprise an open-plan nursery, with kitchenette and w/c at the rear.