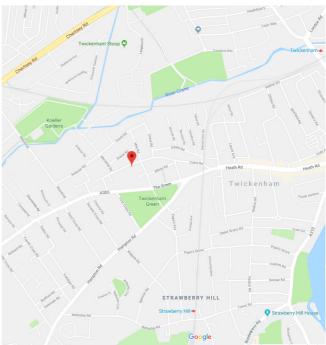

#### LOCATION

The property is located on the south side of Colne Road, Twickenham. The area benefits from good road communications with the A316 0.5 miles to the north, providing access to the M3 Motorway.

Twickenham Railway station provides regular rail services into London Waterloo and is located approximately 1 mile distant to the east. Bus services operate a number of routes including services to Kingston, Richmond and Hounslow.